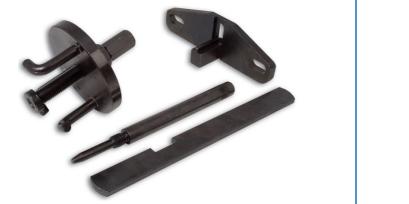

## **Additional Information**

- A set of engine timing locking tools for the Ford TDDi/TDCi 1.8 engine.
- Engine codes covered include: C9DC, F9DA, F9DB, C9DA C9DB, BHDA, BHPA and HCPA.
- Includes locking strap, flywheel locking tool, TDC setting screw and camshaft sprocket puller.
- Supplied in storage case.
- For setting the timing chain see Part Nos. 4086 and 5657.