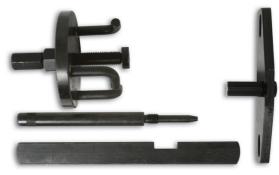

## **Additional Information**

- A set of engine timing locking tools for the Ford TDDi/TDCi 1.8 engine.
- Engine codes covered include: C9DC, F9DA, F9DB, C9DA C9DB, BHDA, BHPA and HCPA.
- Includes locking strap, flywheel locking tool, TDC setting screw and camshaft sprocket puller.
- Supplied in storage case.
- For setting the timing chain see Part Nos. 4086 and 5657.