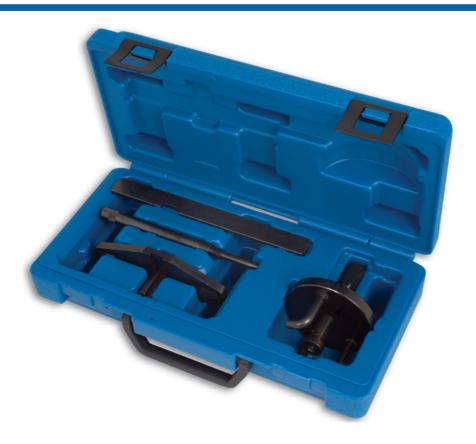

## **Locking Tool Set - for Diesel Engines**

A practical kit allowing the locking of the camshaft and crankshaft for replacement of the timing belt on the Ford range of 1.8 TDDi, TDCi and turbo diesel engines. Used on the Ford diesel engine where the diesel pump is driven by a separate chain drive.

## **Additional Information**

- A set of engine timing locking tools for the Ford TDDi/TDCi 1.8 engine.
- Engine codes covered include: C9DC, F9DA, F9DB, C9DA C9DB, BHDA, BHPA and HCPA.
- Includes locking strap, flywheel locking tool, TDC setting screw and camshaft sprocket puller.
- Supplied in storage case.
- For setting the timing chain see Part Nos. 4086 and 5657.